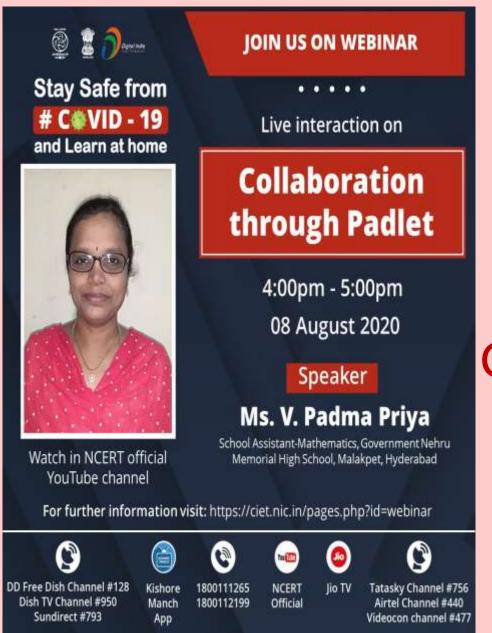

## COLLABORATION THROUGH PADLET

Presented by
Mrs. V Padma Priya,
Nehru Fulbright Scholar,
Govt. Nehru Memorial High School,
Malakpet, Hyderabad, Telangana