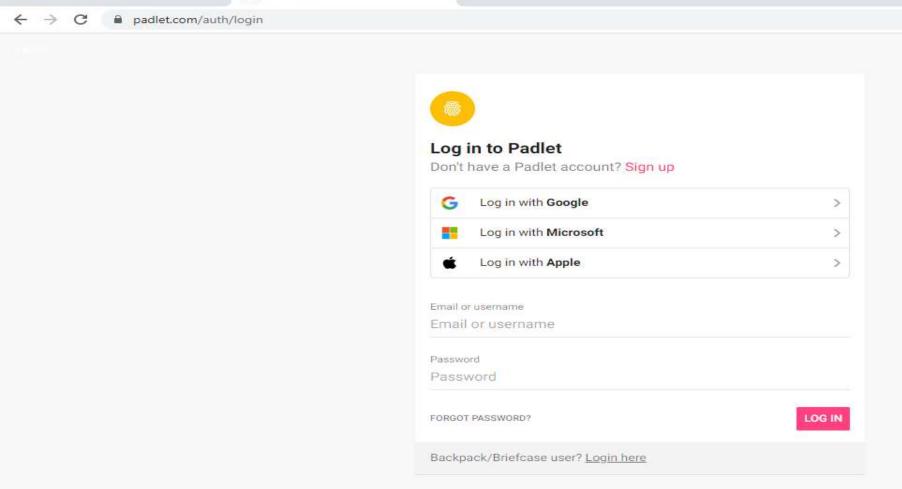

uments and weblink.

#### What is a Padlet?

- ➤ Padlet is the web application that allows users to post notes on a digital wall.
- It is an online virtual Bulletin board where students and teachers can collaborate, reflect, share links and pictures in a secure location.
- The Teachers can moderate posts, remove posts and manage the virtual board called Padlet.
- Collaboration happens in real-time, anyone can access it from anywhere as long as they have the link to the Padlet.

## Padlet for Students

- Class Discussions, Book reviews etc.
- Group Projects
- Brainstorming and Sharing ideas.
- Showcase Students' Creativity.
- Collaborative Work

### Templates in Padlet

- Wall
- Canvas
- Stream
- Grid
- Shelf
- Backchannel
- Map
- Timeline

## Padlet Home page



#### LOGGING IN TO PADLET



+





◆ Logged out of Padlet



Log in to Padlet















#### Dashboard



https://padlet.com/vummajipadmapriya40/Bookmarks























## Thank You for your Participation

V Padma Priya,
Nehru-Fulbright Fellow,
School Assistant(maths),
Government Nehru Memorial High School,
Malakpet, Hyderabad, Telangana.