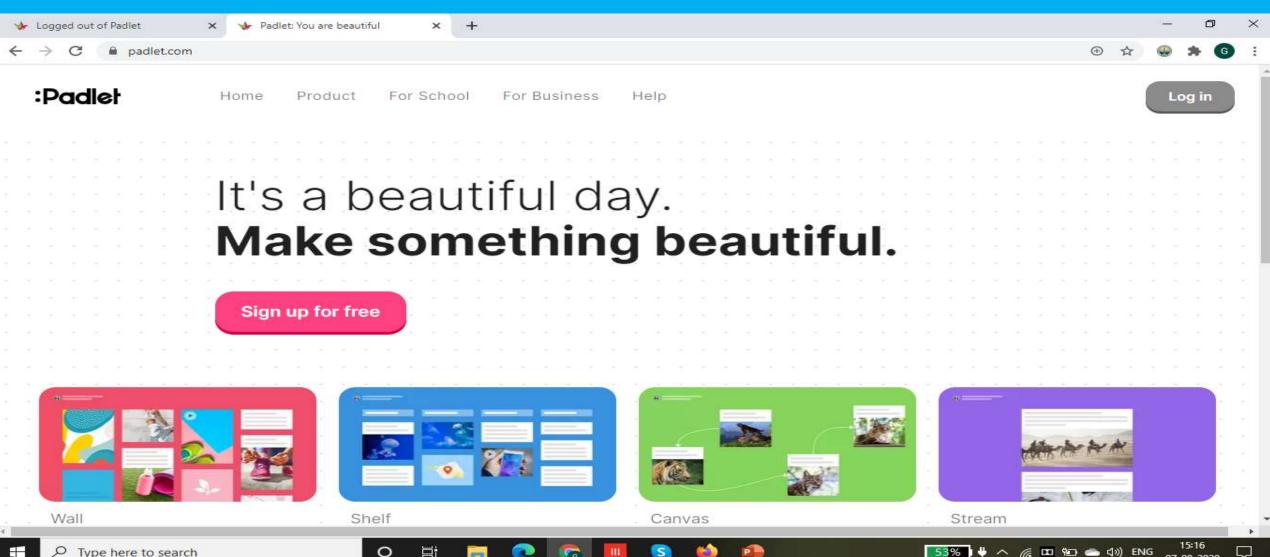

egrates pictures, videos, documents and weblink.

#### What is a Padlet?

- ➤ Padlet is the web application that allows users to post notes on a digital wall.
- It is an online virtual Bulletin board where students and teachers can collaborate, reflect, share links and pictures in a secure location.
- The Teachers can moderate posts, remove posts and manage the virtual board called Padlet.
- Collaboration happens in real-time, anyone can access it from anywhere as long as they have the link to the Padlet.

## Padlet for Students

- Class Discussions, Book reviews etc.
- Group Projects
- Brainstorming and Sharing ideas.
- Showcase Students' Creativity.
- Collaborative Work

### Templates in Padlet

- Wall
- Canvas
- Stream
- Grid
- Shelf
- Backchannel
- Map
- Timeline

## Padlet Home page



#### LOGGING IN TO PADLET



+





◆ Logged out of Padlet



Log in to Padlet















#### Dashboard



https://padlet.com/vummajipadmapriya40/Bookmarks























## Thank You for your Participation

V Padma Priya,
Nehru-Fulbright Fellow,
School Assistant(maths),
Government Nehru Memorial High School,
Malakpet, Hyderabad, Telangana.