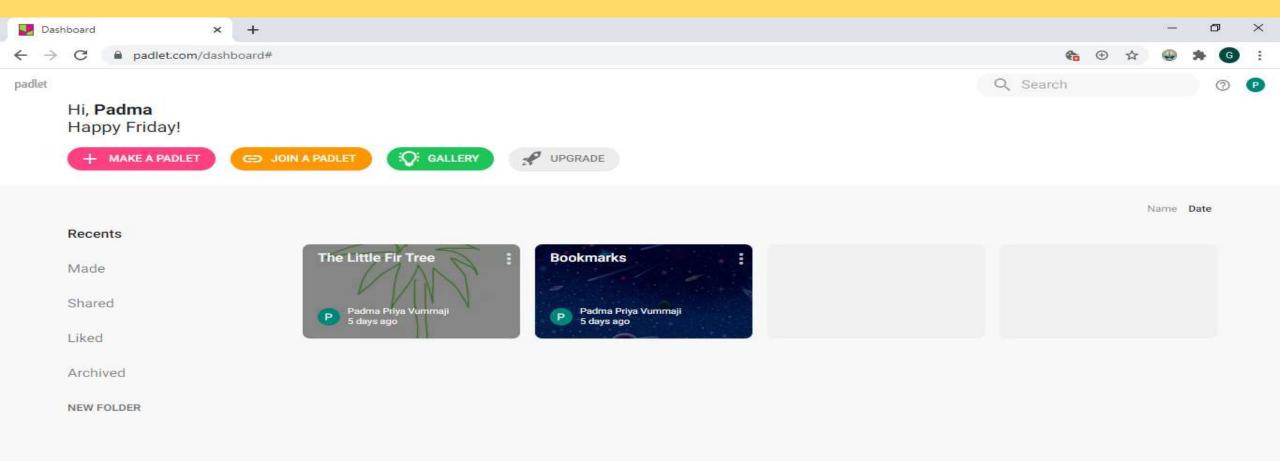

allows users to post notes on a digital wall.
- It is an online virtual Bulletin board where students and teachers can collaborate, reflect, share links and pictures in a secure location.
- The Teachers can moderate posts, remove posts and manage the virtual board called Padlet.
- Collaboration happens in real-time, anyone can access it from anywhere as long as they have the link to the Padlet.

## Padlet for Students

- Class Discussions, Book reviews etc.
- Group Projects
- Brainstorming and Sharing ideas.
- Showcase Students' Creativity.
- Collaborative Work

### Templates in Padlet

- Wall
- Canvas
- Stream
- Grid
- Shelf
- Backchannel
- Map
- Timeline

## Padlet Home page



#### LOGGING IN TO PADLET



+





◆ Logged out of Padlet



Log in to Padlet















#### Dashboard



https://padlet.com/vummajipadmapriya40/Bookmarks























## Thank You for your Participation

V Padma Priya,
Nehru-Fulbright Fellow,
School Assistant(maths),
Government Nehru Memorial High School,
Malakpet, Hyderabad, Telangana.